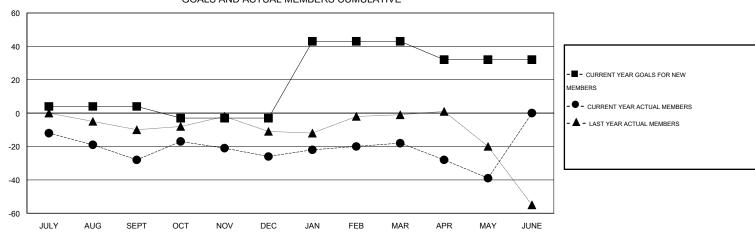

### GOALS AND ACTUAL MEMBERS CUMULATIVE

| DROPPED CLUBS: 0  DROPPED MEMBERS |     | 32 CLUBS OF 47 ADDED 1 OR MORE NEW MEMBERS | GENDER DISTRIBI<br>MALE<br>FEMALE | UTION<br>740 (70.01%)<br>317 (29.99%) |     |
|-----------------------------------|-----|--------------------------------------------|-----------------------------------|---------------------------------------|-----|
| DECEASED                          | 11  | CLICK HERE FOR HEALTH                      | FAMILY UNIT MEMBERS               |                                       | 253 |
| CLUB CANCELLED                    | U   | ASSESSMENT DATA                            | HEAD OF HOUSEHOLD                 |                                       | 123 |
| OTHER                             | 115 |                                            | HEAD OF HOUSEHOLD                 |                                       |     |
| TOTAL                             | 126 |                                            | NON-HEAD OF HOUSEHO               | 130                                   |     |